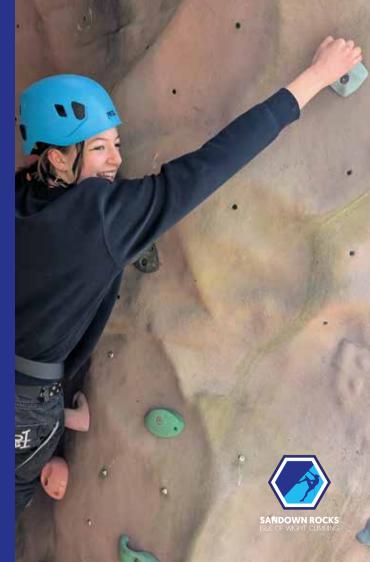

WWW.SANDOWNROCKS.CO.UK

Sandown Rocks offers two very different walls.

1. The Spinaker wall stands 12 meters high and can be climbed from both sides, set climbs are available from 4a to 7a+ in difficulty.

2. The Sail Wall offers bouldering, challenging climbs and 'The Hole', a feature that is likely to become a focal point of your session.

86 individual routes and endless bouldering challenges await you.

Sandown Rocks uses PETZL climbing safety products. We provide all equipment: harnesses, carabiners, ropes & helmets.

We can accommodate: 16 children of primary school age. 16 adult climbers

Sessions are led by our instructors at a ratio of 4 climbers to 1 instructor.

Climbers should wear close fitting apparel, training shoes or climbing footwear.

Hair should be tied back

All instructor led climbing is TOP ROPE.

Sandown Rocks is open to the public 5pm-10pm weekdays and from 9am -10pm weekends and during school holidays.