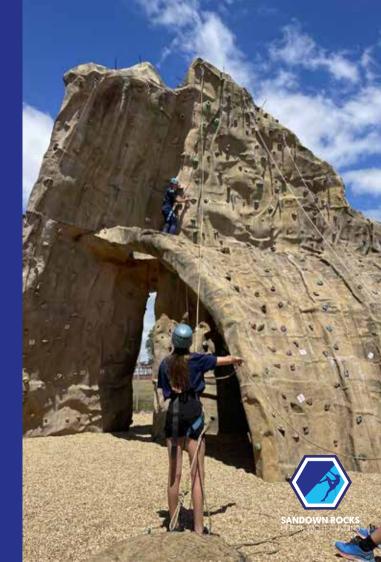

WWW.SANDOWNROCKS.CO.UK

Sandown Rocks offers two very different walls.

1. The Spinaker wall stands 12 meters high and can be climbed from both sides, set climbs are available from 4a to 7a+ in difficulty.

2. The Sail Wall offers bouldering, challenging climbs and 'The Hole', a feature that is likely to become a focal point of your session.

86 individual routes and endless bouldering challenges await you.